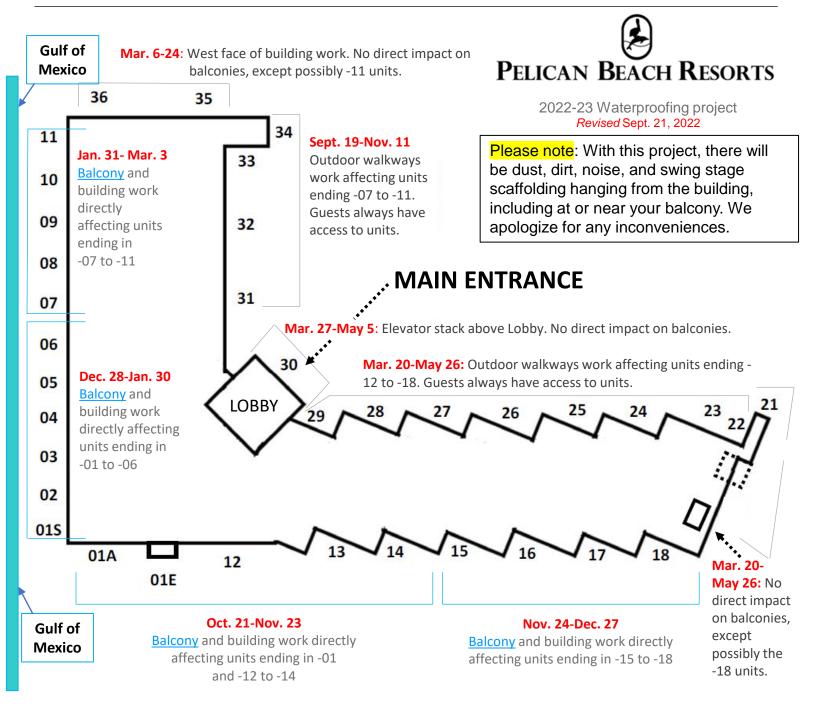

## Pelican Beach Resort: Waterproofing project schedule - Revised September 21, 2022

| Tentative start date | Tentative end date | Condo<br>stacks<br>affected                | Work planned                                                                                                                                                                                  | Closures & comments                                                                                                                                                                                                                                                                                                                                                                                              |
|----------------------|--------------------|--------------------------------------------|-----------------------------------------------------------------------------------------------------------------------------------------------------------------------------------------------|------------------------------------------------------------------------------------------------------------------------------------------------------------------------------------------------------------------------------------------------------------------------------------------------------------------------------------------------------------------------------------------------------------------|
| Sept. 19             | Nov. 11            | -06 to -011                                | Walkway walls & ceilings coated. Walkway decks, unit doors & door frames will NOT be coated/painted.                                                                                          | Walkways always open for access to units, with some taped-off, wet-paint sections. Walkways will NOT be closed so guests will always have access to unit doors.                                                                                                                                                                                                                                                  |
| Oct. 21              | Nov. 23            | -01 (east<br>side),<br>-12 to -14          | Balcony wall & ceiling repairs; concrete repairs; remove deck tile (if any); remove sealants and install new sealants to walls, ceilings, decks; paint balcony railings on floors 2 through 5 | Balconies of affected condo stacks will have blocks of wood placed in sliding-door tracks to prevent guests from going onto balconies at any time, day or night. Owners must remove all furniture & other items from balcony so as not to impede work. Owners who do NOT remove all items will be assessed removal fees. Dolphin & Indoor/Out pools, pool decks, hot tub & BBQ grills closed Oct. 21 to Dec. 27. |
| Nov. 24              | Dec. 27            | -15 to -18                                 | Balcony wall & ceiling repairs; concrete repairs; remove deck tile (if any); remove sealants & install new sealants to walls, ceilings, decks; paint balcony railings on floors 2 through 5.  | Balconies of affected condo stacks will have blocks of wood placed in sliding-door tracks to prevent guests from going onto balconies at any time, day or night. Owners must remove all furniture & other items from balcony so as not to impede work. Owners who do NOT remove all items will be assessed removal fees. Dolphin & Indoor/Out pools, pool decks, hot tub & BBQ grills closed Oct. 21 to Dec. 27. |
| Dec. 28              | Jan. 30            | -01<br>(south/Gulf<br>side),<br>-02 to -06 | Balcony wall & ceiling repairs; concrete repairs; remove deck tile (if any); remove sealants & install new sealants to walls, ceilings, decks; paint balcony railings on floors 2 & 3.        | Balconies of affected condo stacks will have blocks of wood placed in sliding-door tracks to prevent guests from going onto balconies at any time, day or night. Owners must remove all furniture & other items from balcony so as not to impede work. Owners who do NOT remove all items will be assessed removal fees. Gulf Pool, pool deck & hot tub closed Dec. 28 to Mar. 3.                                |
| Jan. 31              | Mar. 3             | -07 to -11                                 | Balcony wall & ceiling repairs; concrete repairs; remove deck tile (if any); remove sealants & install new sealants to walls, ceilings, decks; paint balcony railings on floors 2 & 3.        | Balconies of affected condo stacks will have blocks of wood placed in sliding-door tracks to prevent guests from going onto balconies at any time, day or night. Owners must remove all furniture & other items from balcony so as not to impede work. Owners who do NOT remove all items will be assessed removal fees. Gulf Pool, pool deck & hot tub closed Dec. 28 to Mar. 3.                                |
| Mar. 6               | Mar. 24            | -11 (west<br>face of<br>building)          | Remove sealants (if needed) & install new sealants to walls of west facing side of building                                                                                                   | Balconies in -11 stack (partially) affected.                                                                                                                                                                                                                                                                                                                                                                     |
| Mar. 20              | Mar. 26            | -12 to -18                                 | Walkway walls & ceilings coated. Walkway decks, unit doors & door frames will NOT be coated/painted.                                                                                          | Walkways always open for access to units, with some taped-off, wet-paint sections. Walkways will NOT be closed so guests will always have access to unit doors.                                                                                                                                                                                                                                                  |
| Mar. 20              | May 26             | -018 (north<br>face of<br>building)        | Only balconies in -18 stack (partially) affected                                                                                                                                              | Wall repairs; install new sealants on walls.                                                                                                                                                                                                                                                                                                                                                                     |