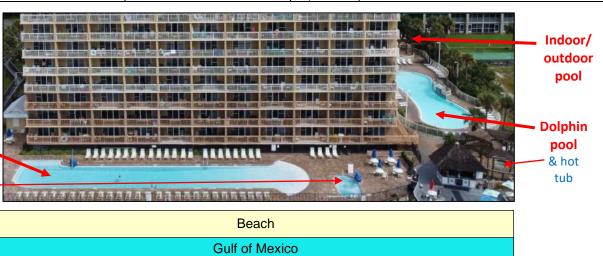

| Amenities closed/open dates | Closed                                                             | Open                                                                                                                                                                                                                                                                                            |
|-----------------------------|--------------------------------------------------------------------|-------------------------------------------------------------------------------------------------------------------------------------------------------------------------------------------------------------------------------------------------------------------------------------------------|
| Oct. 21 to Dec. 27          | Closed: Dolphin Pool & pool deck                                   | Open: Gulf Pool, pool deck, protected walkway to beach                                                                                                                                                                                                                                          |
| Oct. 21 to Dec. 27          | Closed: Dolphin Pool hot tub                                       | Open: Gulf Pool hot tub                                                                                                                                                                                                                                                                         |
| Oct. 21 to Dec. 27          | Closed: Outdoor portion of Indoor/Outdoor Pool & outdoor pool deck | Open (tentatively): Indoor portion of Indoor/Outdoor Pool & the indoor pool deck may – or may not - be open, depending on safety issues and water contamination concerns. We will confirm this as soon as possible with the contractor.  Open: Gulf Pool, pool deck, protected walkway to beach |
| Oct. 21 to Dec. 27          |                                                                    | Open: (tentatively): BBQ grills may – or may not - be open, depending on safety restrictions. We will confirm this as soon as possible with the contractor.                                                                                                                                     |
| Dec. 28 to Mar. 3           | Closed: Gulf Pool & pool deck                                      | Open: Dolphin Pool, pool deck, protected walkway to beach  Open: Indoor/Outdoor Pool & pool decks                                                                                                                                                                                               |
| Dec. 28 to Mar. 3           | Closed: Gulf Pool hot tub                                          | Open: Dolphin Pool hot tub                                                                                                                                                                                                                                                                      |